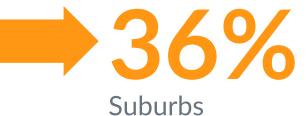

>9%<br>9%<br>11%<br>11%<br>14%<br>14%<br>4%<br>4%<br>6%<br>9%<br>9% | 20%<br>25%<br>10%<br>25<br>25<br>25<br>25<br>25<br>25<br>25<br>25<br>25<br>25                  | 22%<br>2%<br>12%<br>15%<br>15%<br>15%<br>15%<br>15%<br>15%<br>15%<br>15%<br>15%<br>15 | 608<br>165<br>165<br>175<br>178<br>178<br>178<br>28<br>28<br>28<br>28<br>28<br>28<br>28<br>28 | 5498<br>60%<br>13%<br>13%<br>14%<br>21%<br>21%<br>21%<br>4%<br>4%<br>6%<br>6%<br>6%<br>6%<br>549<br>5498 | \$100K<br>60%<br>20%<br>34%<br>34%<br>21%<br>27%<br>11%<br>37%<br>11%<br>28<br>21%<br>21%<br>21%<br>21%<br>21%<br>21%<br>21%<br>21%<br>21%<br>21% | 50%<br>20%<br>20%<br>21%<br>21%<br>10%<br>49%<br>4%<br>6% |



Childcare providers in NYS

**→** 74%

Worked in the industry for 6 or more years



Received the childcare stabilization grant





34%
Urban

27% Rural











**Child Care Center** 





Group Family Home Care

### How many children do NYS child care organizations serve?

| Number of Children Served | Percentage of NYS Child Care Organizations |
|---------------------------|--------------------------------------------|
| 1-12                      | 40%                                        |
| 13-24                     | 20%                                        |
| 25-49                     | 9%                                         |
| 50 or more                | 30%                                        |

Of NYS child care providers who are licensed to serve 1-12 children are group family child care providers

Of NYS child care providers who are licensed to serve 50 or more children are child care cente