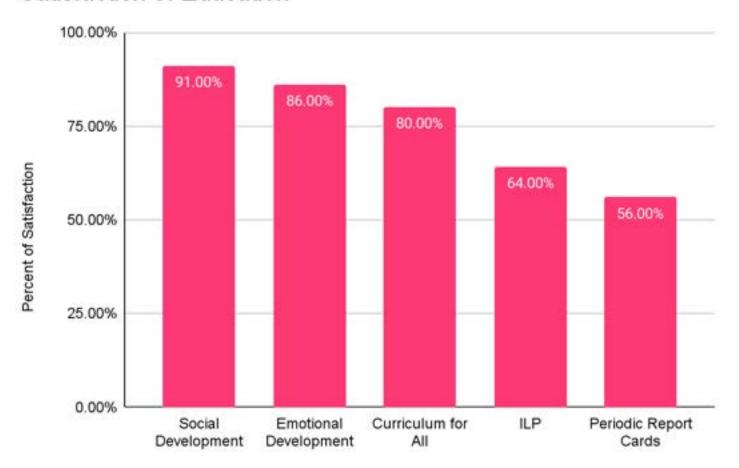

tention Span            | 68% |
|-------------------------------------|-----|
| Language Development                | 68% |
| Social Skills (Playing with Others) | 71% |
| Behavioral Referrals                | 69% |
| Mental Health                       | 70% |

| Physical Health             | 59% |
|-----------------------------|-----|
| Learning Loss/ Learning Gap | 69% |
| Retention of Information    | 64% |
| Separation Anxiety          | 64% |
| Emotional/Social Cues       | 69% |

64% of child care providers are somewhat or very concerned with children's retention of information



69% of child care providers are somewhat or very concerned about children recognizing social and emotional cues



## 6. Satisfaction

#### Satisfaction of Care & Safety



#### Satisfaction of Education





Of NYS Childcare providers believe that while they try to stimulate and teach the children, when it really comes down to it, they are a safe place that lovingly takes care of children but not really a school.



Of NYS Childcare providers believe the program at their childcare center **not only** cares for children but thoughtfully seeks to educate and develop them as young people preparing for life.

### Of the NYS Childcare providers who say they care and educate



79%

Child Care Center



Group Family Home Care

### 7.

### Childcare Stabilization Grant

## 80% of NYS Childcare providers said they received a childcare stabilization grant.

Of these 80% total providers who received the grant, 87% were from rural areas, 83% were from suburban and 79% were from urban areas.

#### Whe