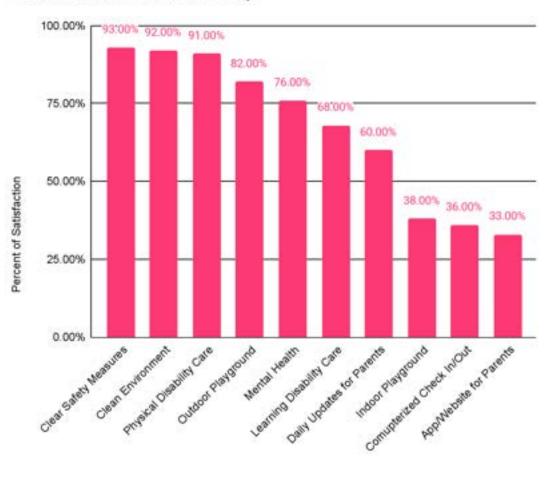

Moving Forward -



| Shortened Attention Span            | 68% |
|-------------------------------------|-----|
| Language Development                | 68% |
| Social Skills (Playing with Others) | 71% |
| Behavioral Referrals                | 69% |
| Mental Health                       | 70% |

| Physical Health             | 59% |
|-----------------------------|-----|
| Learning Loss/ Learning Gap | 69% |
| Retention of Information    | 64% |
| Separation Anxiety          | 64% |
| Emotional/Social Cues       | 69% |

64% of child care providers are somewhat or very concerned with children's retention of information



69% of child care providers are somewhat or very concerned about children recognizing social and emotional cues



## 6. Satisfaction

#### Satisfaction of Care & Safety



#### Satisfaction of Education





Of NYS Childcare providers believe that while they try to stimulate and teach the children, when it really comes down to it, they are a safe place that lovingly takes care of children but not really a school.



Of NYS Childcare providers believe the program at their childcare center **not only** cares for children but thoughtfully seeks to educate and develop them as young people preparing for life.

### Of the NYS Childcare providers who say they care and educate



79%

Child Care Center



Group Family Home Care

### 7.

### Childcare Stabilization Grant

## 80% of NYS Childcare providers said they received a childcare stabilization grant.

Of these 80% total providers who received the grant, 87% were from rural areas, 83% were from suburban and 79