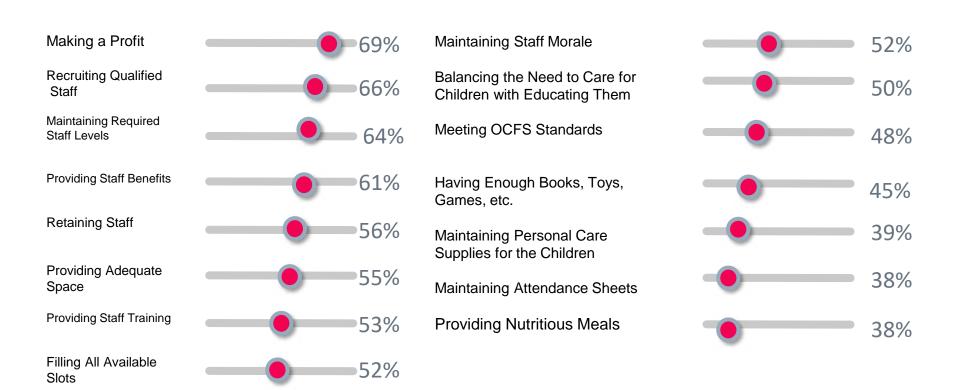

licensed to serve 50 or more children are child care centers

Love Of Children

## **→** 64%

### NYS child care providers are in this industry because of their love of children

#### Why Providers Entered the Industry



Percent Who Entered for Each Reason



"Priority one is safety, priority two is kids' happiness, priority three is kids learning something."

-Ann Horowitz (RWC - Nonprofit)



"The ability to provide parents and children with the opportunity to flourish is why I was able to continue in the face of the pandemic."

-Anne Marie Watts

# 5. Childcare in Crisis

### Why is it a crisis?

- Lack of availability (childcare deserts)
- Affordability
- Insufficient funding
- Recruiting and retaining staff



## Many NYS Child Care Providers Have Expressed A Variety of Challenges.



### Coming Out Of The Pandemic

- ▶ 19% of NYS child care providers say they have come out stronger after the pandemic
- ▶ 31% believe that they have survived and they are in a similar position as they were before the pandemic,



### Concerns For Children Moving Forward -



| Shortened Attention Span            | 68% |
|-------------------------------------|-----|
| Language Development                | 68% |
| Social Skills (Playing with Others) | 71% |
| Behavioral Referrals                | 69% |
| Mental Health                       | 70% |

| Physical Health             | 59% |
|-----------------------------|-----|
| Learning Loss/ Learning Gap | 69% |
| Retention of Information    | 64% |
| Separation Anxiety          | 64% |
| Emotional/Social Cues       | 69% |

64% of child ca