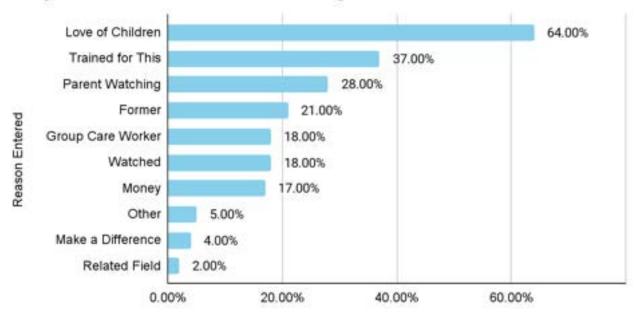

ildren Served | Percentage of NYS Child Care Organizations |
|---------------------------|--------------------------------------------|
| 1-12                      | 40%                                        |
| 13-24                     | 20%                                        |
| 25-49                     | 9%                                         |
| 50 or more                | 30%                                        |

Of NYS child care providers who are licensed to serve 1-12 children are group family child care providers

Of NYS child care providers who are licensed to serve 50 or more children are child care centers

Love Of Children

## **→** 64%

### NYS child care providers are in this industry because of their love of children

#### Why Providers Entered the Industry



Percent Who Entered for Each Reason



"Priority one is safety, priority two is kids' happiness, priority three is kids learning something."

-Ann Horowitz (RWC - Nonprofit)



"The ability to provide parents and children with the opportunity to flourish is why I was able to continue in the face of the pandemic."

-Anne Marie Watts

# 5. Childcare in Crisis

### Why is it a crisis?

- Lack of availability (childcare deserts)
- Affordability
- Insufficient funding
- Recruiting and retaining staff



## Many NYS Child Care Providers Have Expressed A Variety of Challenges.



### Coming Out Of The Pandemic

- ▶ 19% of NYS child care providers say they have come out stronger after the pandemic
- ▶ 31% believe that they have survived and they are in a similar position as they were before the