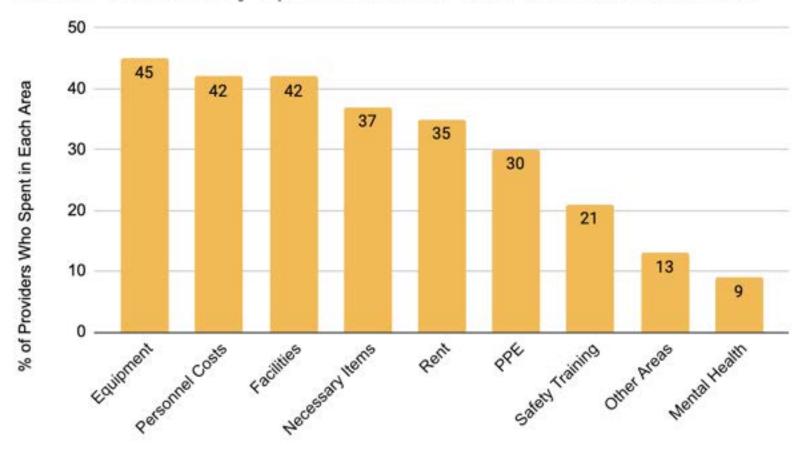

ey try to stimulate and teach the children, when it really comes down to it, they are a safe place that lovingly takes care of children but not really a school.



Of NYS Childcare providers believe the program at their childcare center **not only** cares for children but thoughtfully seeks to educate and develop them as young people preparing for life.

### Of the NYS Childcare providers who say they care and educate



79%

Child Care Center



Group Family Home Care

### 7.

### Childcare Stabilization Grant

## 80% of NYS Childcare providers said they received a childcare stabilization grant.

Of these 80% total providers who received the grant, 87% were from rural areas, 83% were from suburban and 79% were from urban areas.

#### Where Was Money Spent out of the 80% who Received CSG



66

"Our government needs to really work on funding and better staffing and training to help us with the decline of mental health."

-Lisa Coons (ELL teacher)

8. What if?



## **92%**

Of NYS Childcare providers surveyed either somewhat or strongly support governmental efforts aimed at generating **more** financial resources for early childhood education.

### The Takeaways

| Proposed Legislation                                                                                                         | Percent of Support |
|------------------------------------------------------------------------------------------------------------------------------|--------------------|
| Expanding Child care Assistance Eligibility to Families Who Make up to 85% of the State Median Income